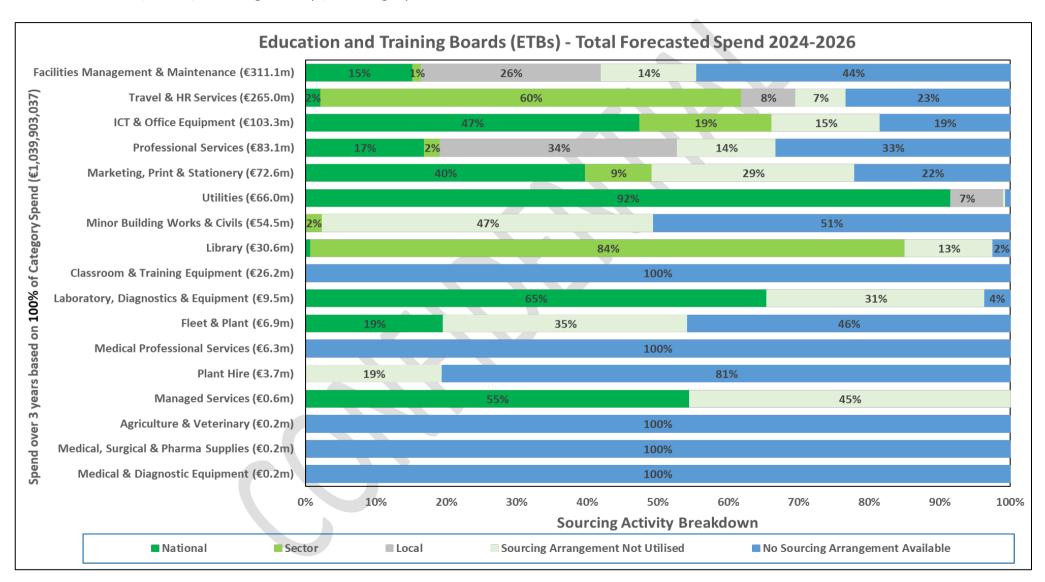

-------|
| National                          | €213,528,745                      |
| Sector                            | €217,075,932                      |
| Local                             | €132,869,848                      |
| Sourcing Arrangement Not Utilised | €145,264,146                      |
| No Sourcing Arrangement Available | €331,164,367                      |
| Total                             | €1,039,903,037                    |

Total Forecasted Spend by Sourcing Activity 2024-2026 **Education and Training Boards (ETB)** National No Sourcing Arrangement Available €213,528,745 €331,164,367 20% 32% Sector €217,075,932 21% Sourcing Arrangement Not Utilised Local €145,264,146 €132,869,848 14% 13%







Total Forecasted Spend by Sourcing Activity per Category 2024 – 2026