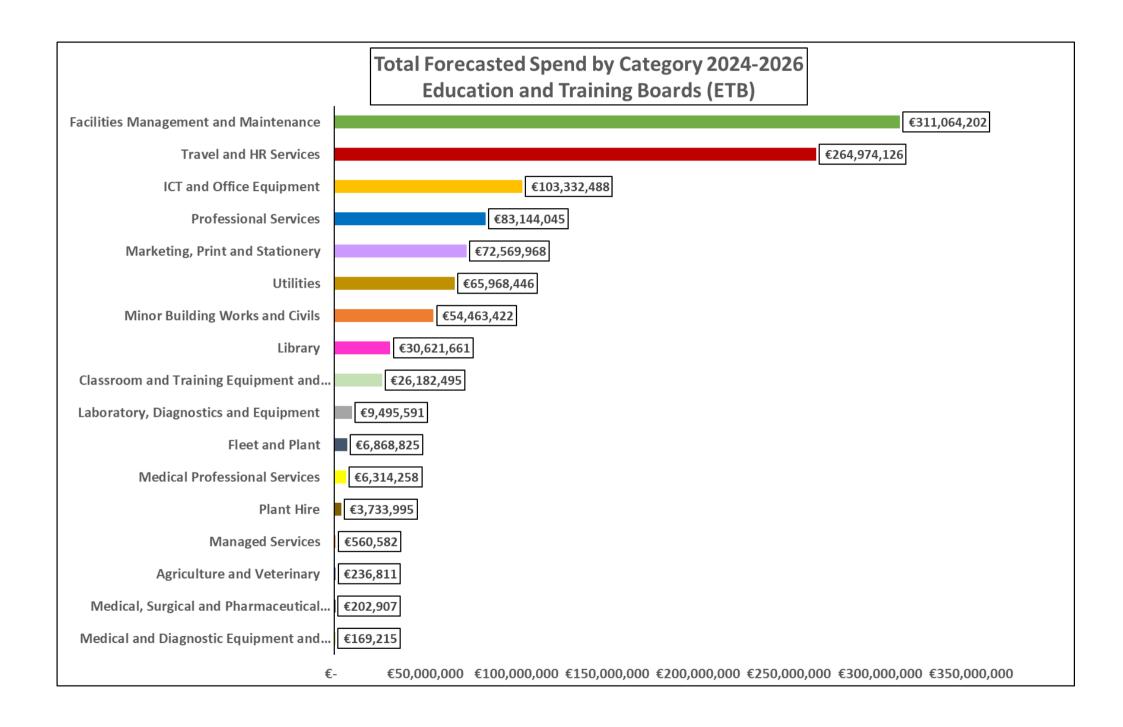

### Total Forecasted Spend by Category 2024 – 2026

| Category                                       | Total Forecasted Spend: 2024-2026 |
|------------------------------------------------|-----------------------------------|
| Facilities Management and Maintenance          | €311,064,202                      |
| Travel and HR Services                         | €264,974,126                      |
| ICT and Office Equipment                       | €103,332,488                      |
| Professional Services                          | €83,144,045                       |
| Marketing, Print and Stationery                | €72,569,968                       |
| Utilities                                      | €65,968,446                       |
| Minor Building Works and Civils                | €54,463,422                       |
| Library                                        | €30,621,661                       |
| Classroom and Training Equipment and Materials | €26,182,495                       |
| Laboratory, Diagnostics and Equipment          | €9,495,591                        |
| Fleet and Plant                                | €6,868,825                        |
| Medical Professional Services                  | €6,314,258                        |
| Plant Hire                                     | €3,733,995                        |
| Managed Services                               | €560,582                          |
| Agriculture and Veterinary                     | €236,811                          |
| Medical, Surgical and Pharmaceutical Supplies  | €202,907                          |
| Medical and Diagnostic Equipment and Supplies  | €169,215                          |
| Total                                          | €1,039,903,037                    |

<sup>\*</sup> Classroom and Training Equipment and Materials not comprehended in other categories of spend.