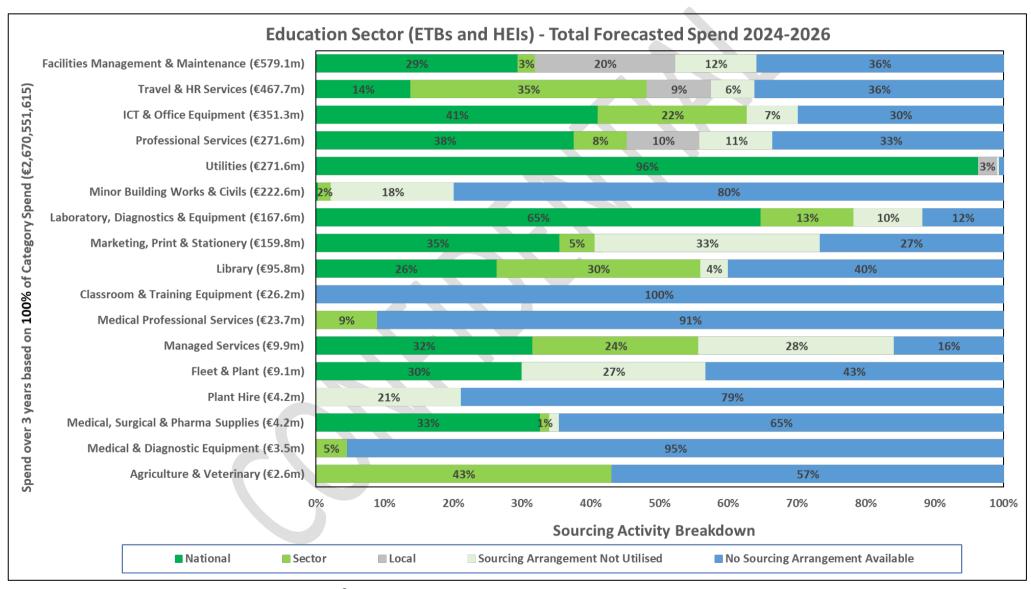

Materials not comprehended in other categories of spend.







## Total Forecasted Spend by **Sourcing Activity** 2024 – 2026

| Sourcing Activity                 | Total Forecasted Spend: 2024-2026 |
|-----------------------------------|-----------------------------------|
| National                          | €941,526,655                      |
| Sector                            | €341,520,013                      |
| Local                             | €198,125,003                      |
| Sourcing Arrangement Not Utilised | €272,702,702                      |
| No Sourcing Arrangement Available | €916,677,243                      |
| Total                             | €2,670,551,615                    |









Total Forecasted Spend by Sourcing Activity per Category 2024 – 2026