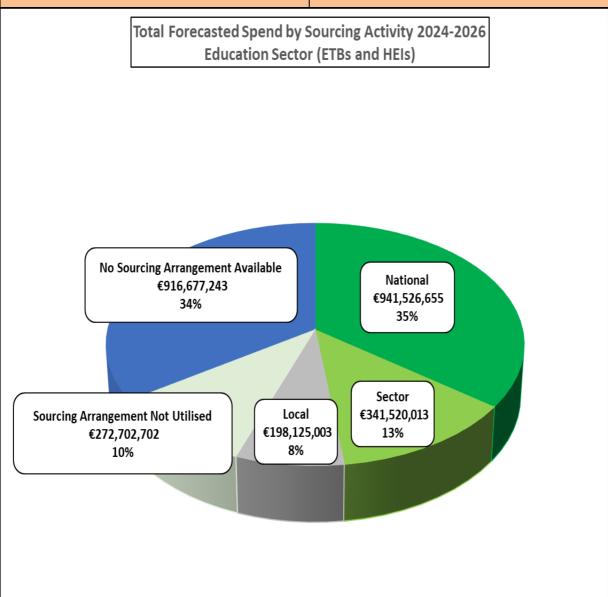

## Total Forecasted Spend by **Sourcing Activity** 2024 – 2026

| Sourcing Activity                 | Total Forecasted Spend: 2024-2026 |
|-----------------------------------|-----------------------------------|
| National                          | €941,526,655                      |
| Sector                            | €341,520,013                      |
| Local                             | €198,125,003                      |
| Sourcing Arrangement Not Utilised | €272,702,702                      |
| No Sourcing Arrangement Available | €916,677,243                      |
| Total                             | €2,670,551,615                    |