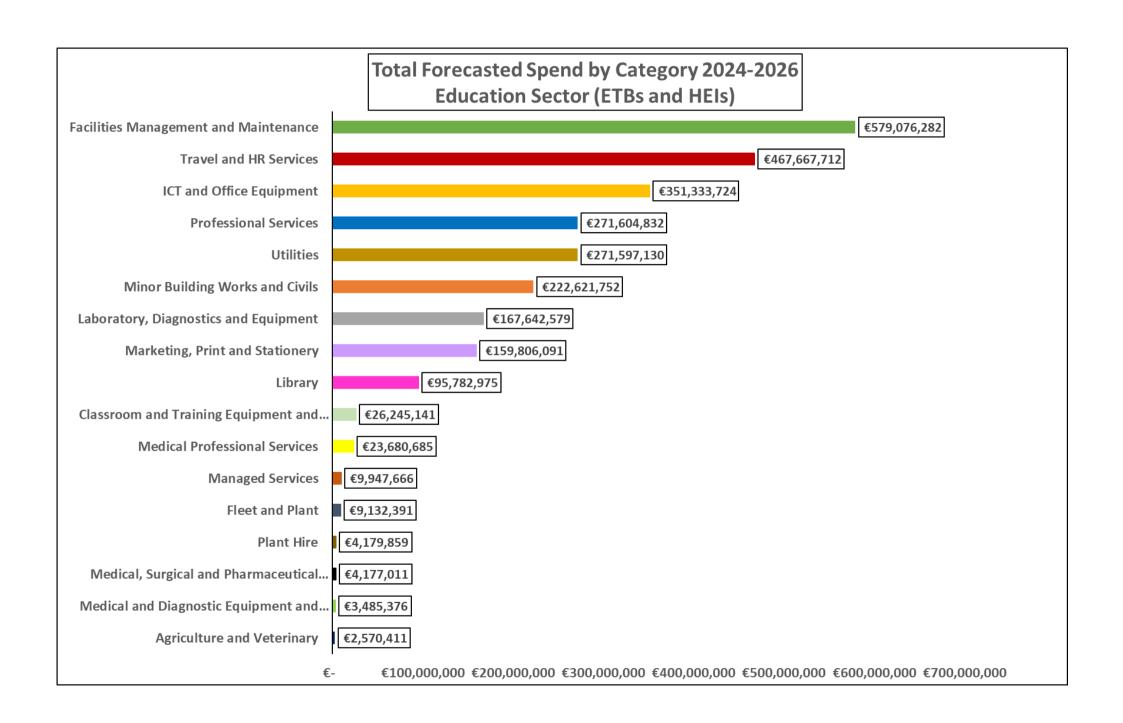

## Total Forecasted Spend by Category 2024 – 2026

| Category                                       | Total Forecasted Spend: 2024-2026 |
|------------------------------------------------|-----------------------------------|
| Facilities Management and Maintenance          | €579,076,282                      |
| Travel and HR Services                         | €467,667,712                      |
| ICT and Office Equipment                       | €351,333,724                      |
| Professional Services                          | €271,604,832                      |
| Utilities                                      | €271,597,130                      |
| Minor Building Works and Civils                | €222,621,752                      |
| Laboratory, Diagnostics and Equipment          | €167,642,579                      |
| Marketing, Print and Stationery                | €159,806,091                      |
| Library                                        | €95,782,975                       |
| Classroom and Training Equipment and Materials | €26,245,141                       |
| Medical Professional Services                  | €23,680,685                       |
| Managed Services                               | €9,947,666                        |
| Fleet and Plant                                | €9,132,391                        |
| Plant Hire                                     | €4,179,859                        |
| Medical, Surgical and Pharmaceutical Supplies  | €4,177,011                        |
| Medical and Diagnostic Equipment and Supplies  | €3,485,376                        |
| Agriculture and Veterinary                     | €2,570,411                        |
| Total                                          | €2,670,551,615                    |

<sup>\*</sup> Classroom and Training Equipment and Materials not comprehended in other categories of spend.