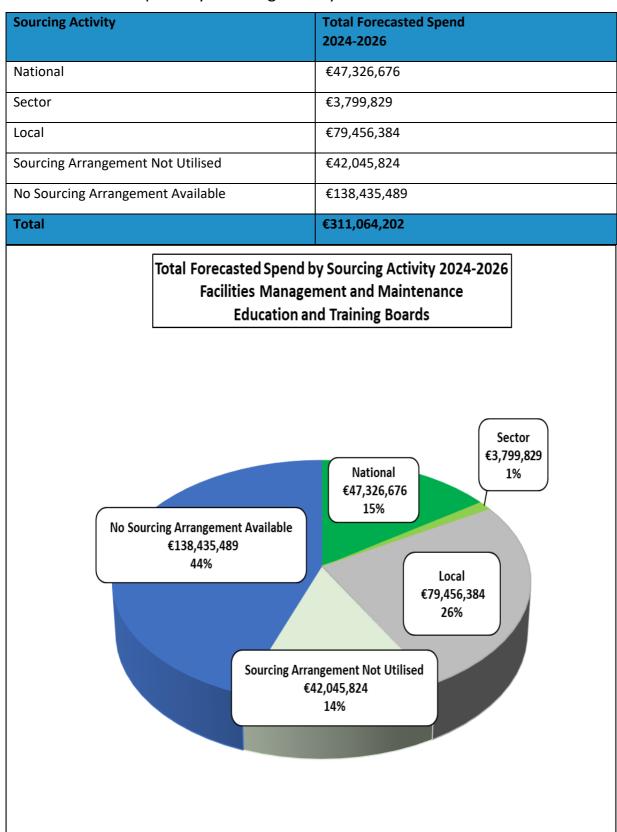

#### **Education and Training Boards**

Total Forecasted Spend by Sourcing Activity 2024 – 2026