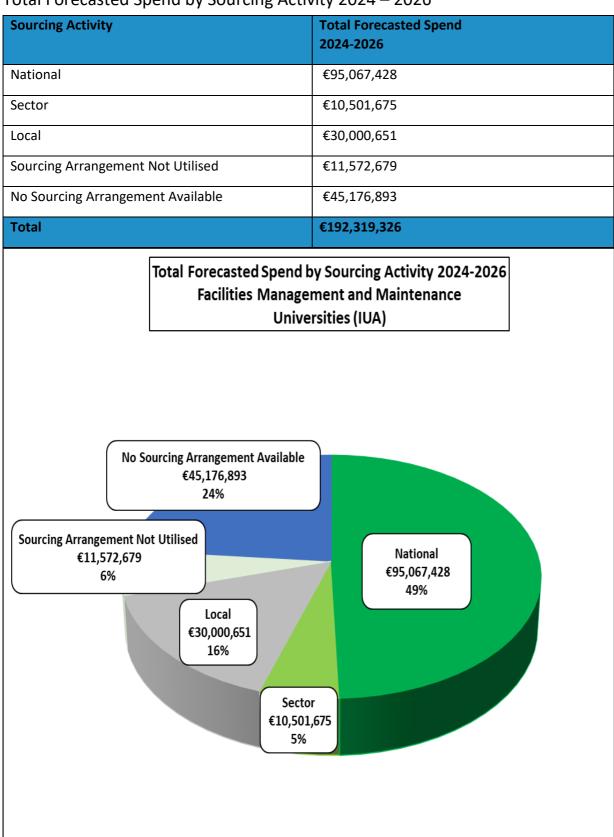

#### **Universities (IUA)**

Total Forecasted Spend by Sourcing Activity 2024 - 2026