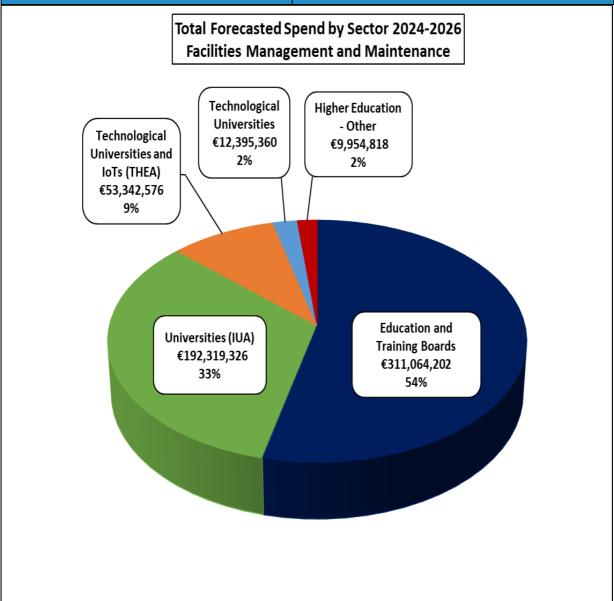

#### **Facilities Management and Maintenance**

Total Forecasted Education Spend by Sector 2024 – 2026

| Sector                                     | Total Forecasted Spend<br>2024-2026 |
|--------------------------------------------|-------------------------------------|
| Education and Training Boards              | €311,064,202                        |
| Universities (IUA)                         | €192,319,326                        |
| Technological Universities and IoTs (THEA) | €53,342,576                         |
| Technological Universities                 | €12,395,360                         |
| Higher Education - Other                   | €9,954,818                          |
| Total                                      | €579,076,282                        |