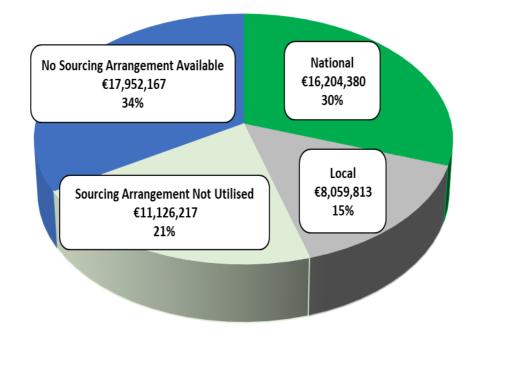

### **Technological Universities and IoTs (THEA)**

Total Forecasted Spend by Sourcing Activity 2024 – 2026

| Sourcing Activity                 | Total Forecasted Spend<br>2024-2026 |
|-----------------------------------|-------------------------------------|
| National                          | €16,204,380                         |
| Local                             | €8,059,813                          |
| Sourcing Arrangement Not Utilised | €11,126,217                         |
| No Sourcing Arrangement Available | €17,952,167                         |
| Total                             | €53,342,576                         |

Total Forecasted Spend by Sourcing Activity 2024-2026
Facilities Management and Maintenance
Technological Universities and IoTs (THEA)