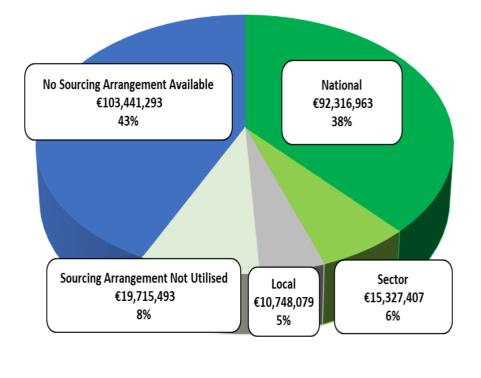

## Total Forecasted Spend by Sourcing Activity 2024 – 2026

| Sourcing Activity                 | Total Forecasted Spend: 2024-2026 |
|-----------------------------------|-----------------------------------|
| National                          | €92,316,963                       |
| Sector                            | €15,327,407                       |
| Local                             | €10,748,079                       |
| Sourcing Arrangement Not Utilised | €19,715,493                       |
| No Sourcing Arrangement Available | €103,441,293                      |
| Total                             | €241,549,234                      |

Total Forecasted Spend by Sourcing Activity 2024-2026
Technological Universities and Institutes of Technology (THEA)

Total Forecasted Spend by Sourcing Activity per Category 2024 – 2026