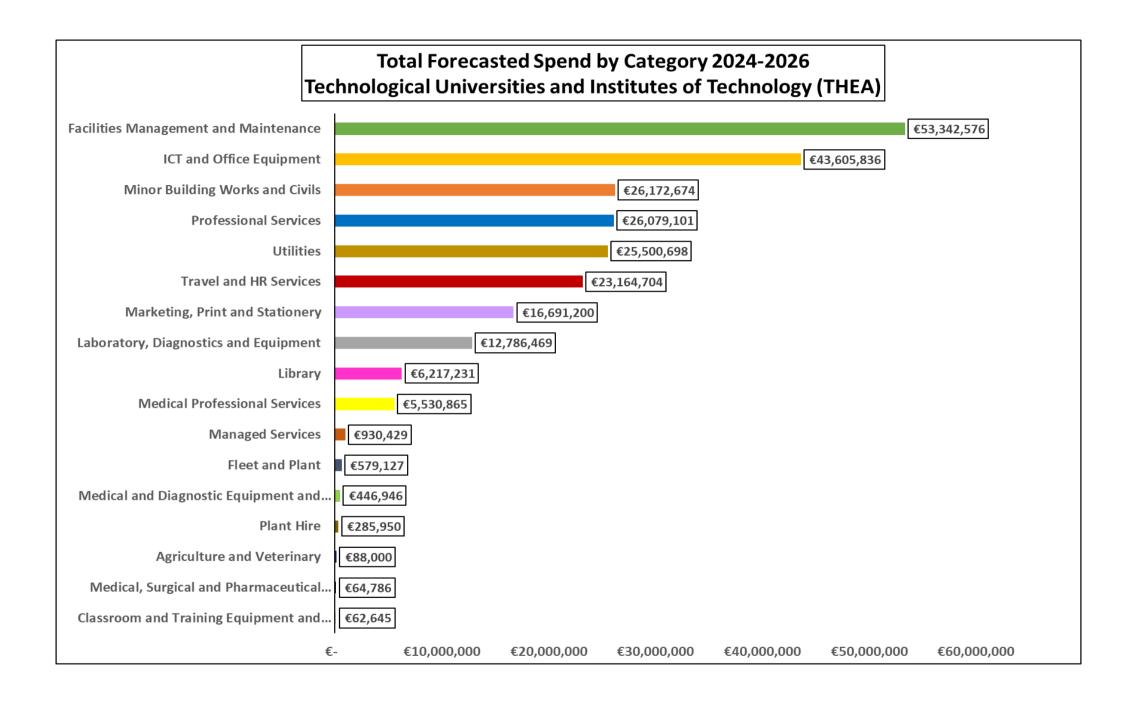

## Total Forecasted Spend by Category 2024 – 2026

| Category                                       | Total Forecasted Spend: 2024-2026 |
|------------------------------------------------|-----------------------------------|
| Facilities Management and Maintenance          | €53,342,576                       |
| ICT and Office Equipment                       | €43,605,836                       |
| Minor Building Works and Civils                | €26,172,674                       |
| Professional Services                          | €26,079,101                       |
| Utilities                                      | €25,500,698                       |
| Travel and HR Services                         | €23,164,704                       |
| Marketing, Print and Stationery                | €16,691,200                       |
| Laboratory, Diagnostics and Equipment          | €12,786,469                       |
| Library                                        | €6,217,231                        |
| Medical Professional Services                  | €5,530,865                        |
| Managed Services                               | €930,429                          |
| Fleet and Plant                                | €579,127                          |
| Medical and Diagnostic Equipment and Supplies  | €446,946                          |
| Plant Hire                                     | €285,950                          |
| Agriculture and Veterinary                     | €88,000                           |
| Medical, Surgical and Pharmaceutical Supplies  | €64,786                           |
| Classroom and Training Equipment and Materials | €62,645                           |
| Total                                          | €241,549,234                      |

<sup>\*</sup> Classroom and Training Equipment and Materials not comprehended in other categories of spend.