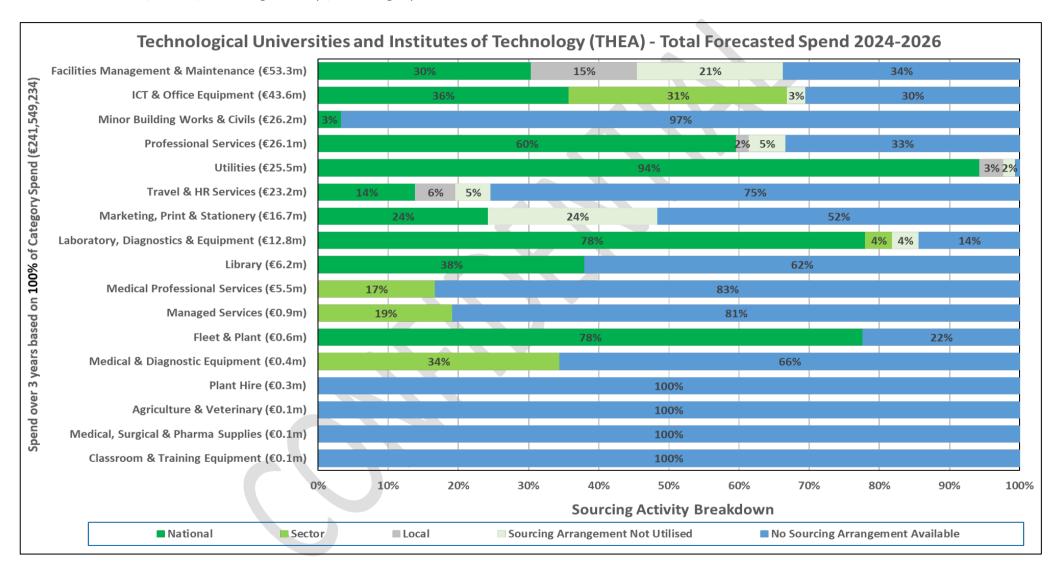

Total Forecasted Spend by Sourcing Activity 2024-2026
Technological Universities and Institutes of Technology (THEA)

Total Forecasted Spend by Sourcing Activity per Category 2024 – 2026