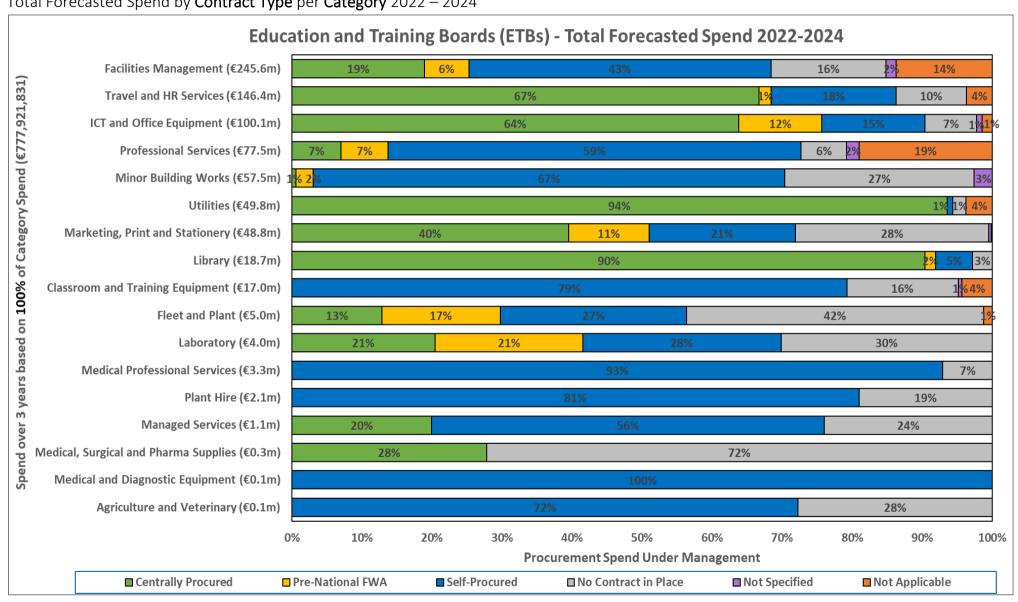

| €264,621,777                             |
| No Contract in Place                                           | €105,034,284                             |
| Not Applicable                                                 | €57,950,308                              |
| Pre-National Framework Agreement/Contract                      | €44,143,832                              |
| Not Specified                                                  | €7,721,237                               |
| Total                                                          | €777,921,831                             |
| Not Applicable 7%  No Contract in Place 14%  Self-Procured 34% | Not Specified 1%  Centrally Procured 38% |





Total Forecasted Spend by Contract Type per Category 2022 – 2024