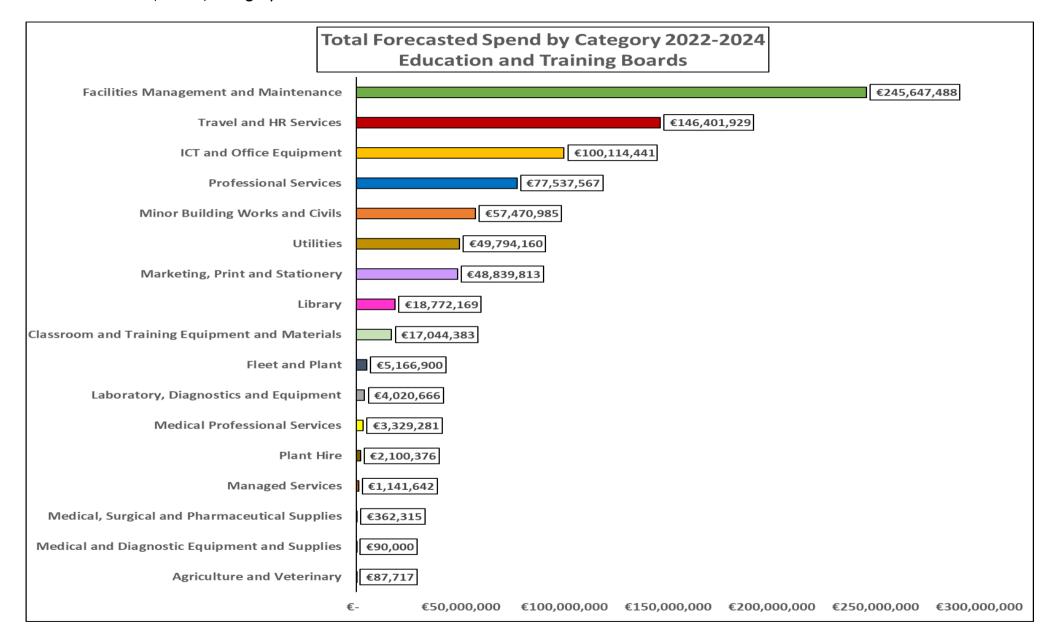

#### Total Forecasted Spend by Category 2022 – 2024

| Category                                        | Total Forecasted Spend: 2022-2024 |
|-------------------------------------------------|-----------------------------------|
| Facilities Management and Maintenance           | €245,647,488                      |
| Travel and HR Services                          | €146,401,929                      |
| ICT and Office Equipment                        | €100,114,441                      |
| Professional Services                           | €77,537,567                       |
| Minor Building Works and Civils                 | €57,470,985                       |
| Utilities                                       | €49,794,160                       |
| Marketing, Print and Stationery                 | €48,839,813                       |
| Library                                         | €18,772,169                       |
| Classroom and Training Equipment and Materials* | €17,044,383                       |
| Fleet and Plant                                 | €5,166,900                        |
| Laboratory, Diagnostics and Equipment           | €4,020,666                        |
| Medical Professional Services                   | €3,329,281                        |
| Plant Hire                                      | €2,100,376                        |
| Managed Services                                | €1,141,642                        |
| Medical, Surgical and Pharmaceutical Supplies   | €362,315                          |
| Medical and Diagnostic Equipment and Supplies   | €90,000                           |
| Agriculture and Veterinary                      | €87,717                           |
| Total                                           | €777,921,831                      |

<sup>\*</sup> Classroom and Training Equipment and Materials not comprehended in other categories of spend.