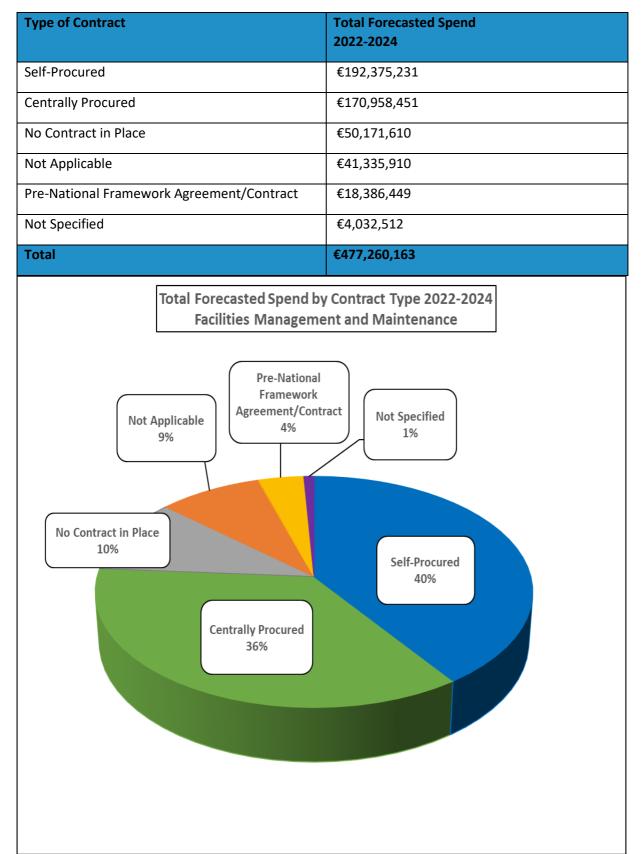

### **Facilities Management and Maintenance**

#### Total Forecasted Education Spend by Sector 2022 – 2024