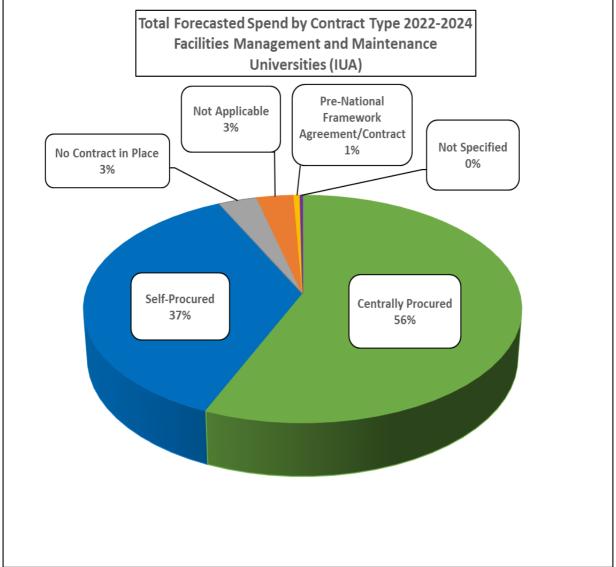

# Universities (IUA)

#### Total Forecasted Education Spend by Contract Type 2022 – 2024

| Type of Contract                          | Total Forecasted Spend<br>2022-2024 |
|-------------------------------------------|-------------------------------------|
| Centrally Procured                        | €91,986,351                         |
| Self-Procured                             | €59,490,800                         |
| No Contract in Place                      | €5,343,182                          |
| Not Applicable                            | €5,062,601                          |
| Pre-National Framework Agreement/Contract | €853,053                            |
| Not Specified                             | €345,104                            |
| Total                                     | €163,081,091                        |