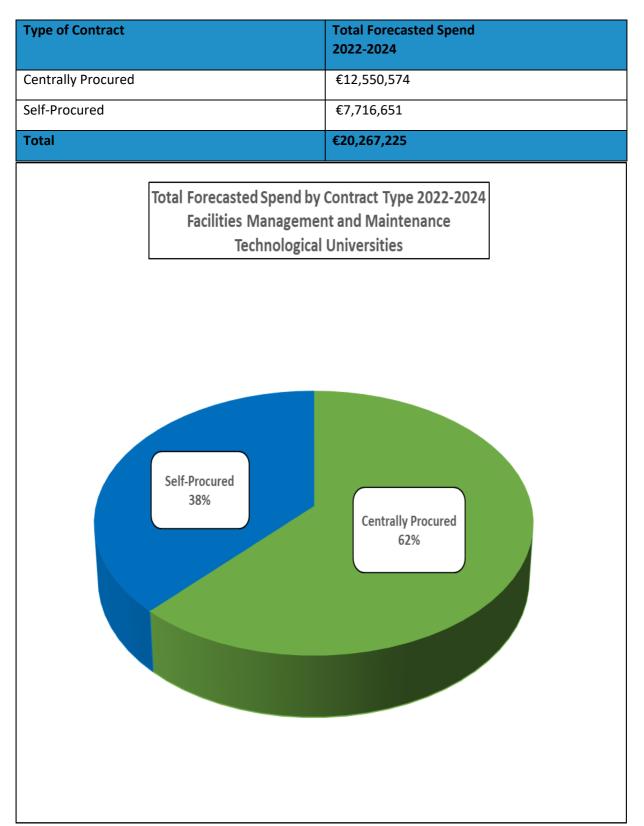

Total Forecasted Education Spend by Contract Type 2022 – 2024

Total Forecasted Education Spend by Contract Type 2022–2024