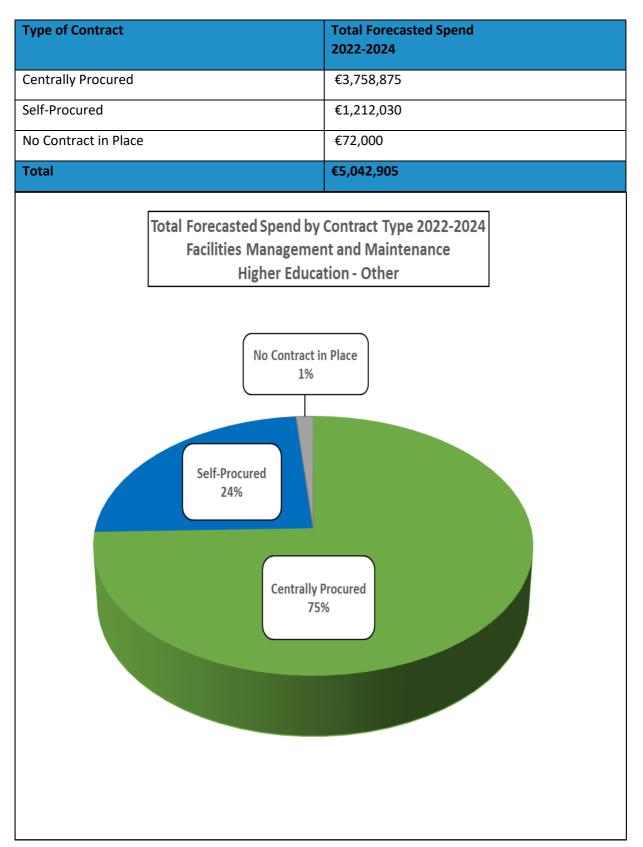

## **Higher Education - Other**

Total Forecasted Education Spend by Contract Type 2022 – 2024

Education Procurement Service (EPS) | University of Limerick | Unit 10, IBC - Block 2 | Limerick V94 Y985 Tel: +353 (0)61-233715 | Web: <u>educationprocurementservice.ie</u> | E-mail: <u>mapp@educationprocurementservice.ie</u>