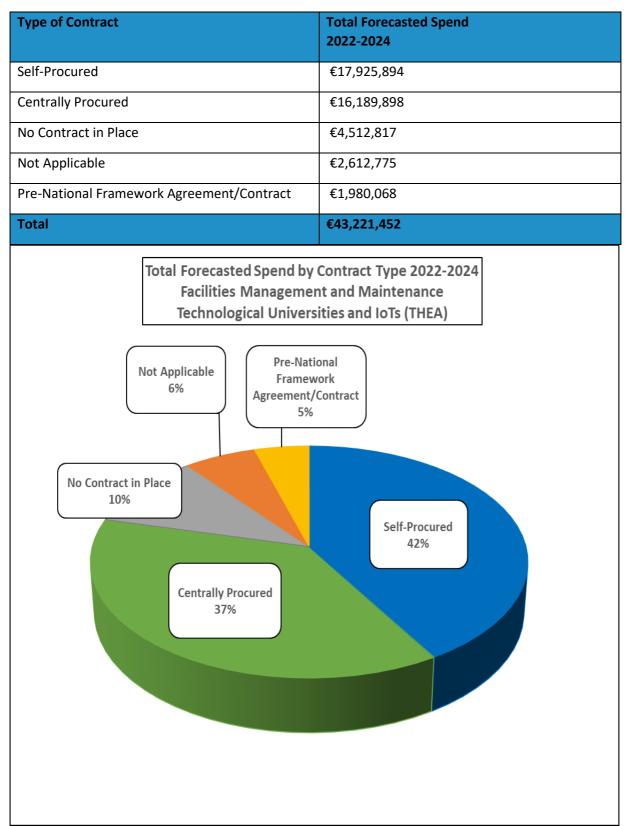

### **Facilities Management and Maintenance**

#### Total Forecasted Education Spend by Sector 2022 – 2024