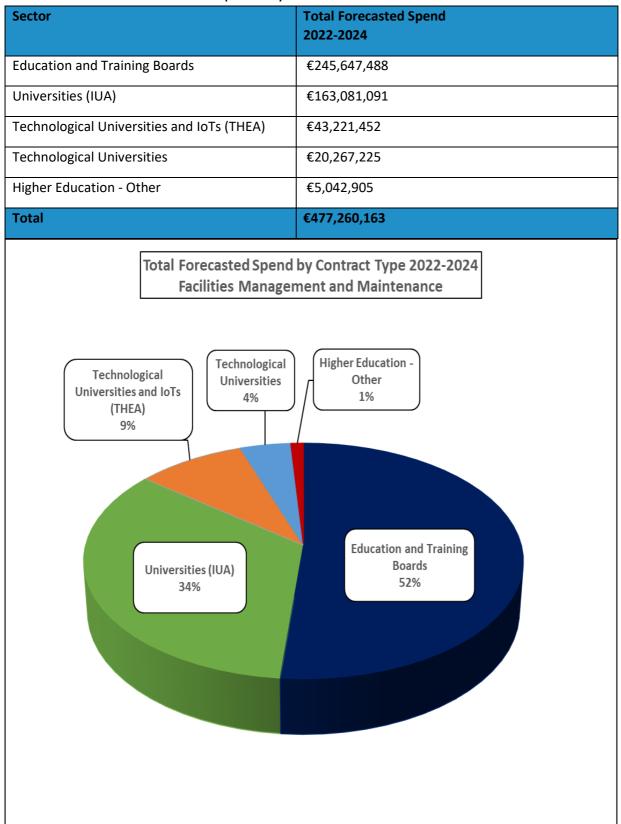

| Total Forecasted Education Spend by Contract Type 2022 – 2024 | 9 |
|                                                               |   |

<sup>1</sup>Disclaimer

<sup>&</sup>lt;sup>1</sup> The information in this report is based on a forecast of data provided to EPS and is for informational purposes only. EPS makes no representation or warranty of any kind, express or implied, regarding the accuracy, adequacy, validity, reliability, availability, or completeness of any information in this report. Under no circumstance shall EPS have any liability for any loss or damage of any kind incurred as a result of the use of this report or reliance on any information provided therein.





### **Facilities Management and Maintenance**

#### Total Forecasted Education Spend by Sector 2022 – 2024















# **Education and Training Boards**

#### Total Forecasted Education Spend by Contract Type 2022 – 2024

| Type of Contract                                                                                                                                                                                                                                     | Total Forecasted Spend<br>2022-2024 |  |  |
|------------------------------------------------------------------------------------------------------------------------------------------------------------------------------------------------------------------------------------------------------|-------------------------------------|--|--|
| Self-Procured