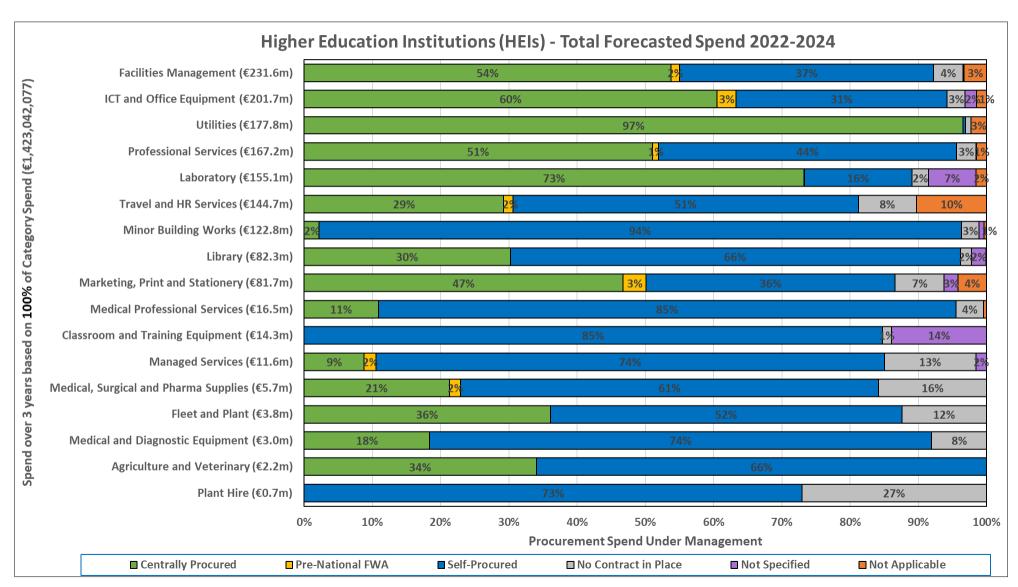

| €38,622,175                                                                        |
| Not Specified                                                 | €21,238,883                                                                        |
| Pre-National Framework Agreement/Contract                     | €15,075,802                                                                        |
| Total                                                         | €1,423,042,077                                                                     |
| Not Applicable 3%  No Contract in Place 4%  Self-Procured 40% | Specified 1%  Pre-National Framework Agreement/Contract 1%  Centrally Procured 51% |







Total Forecasted Spend by Contract Type per Category 2022 – 2024