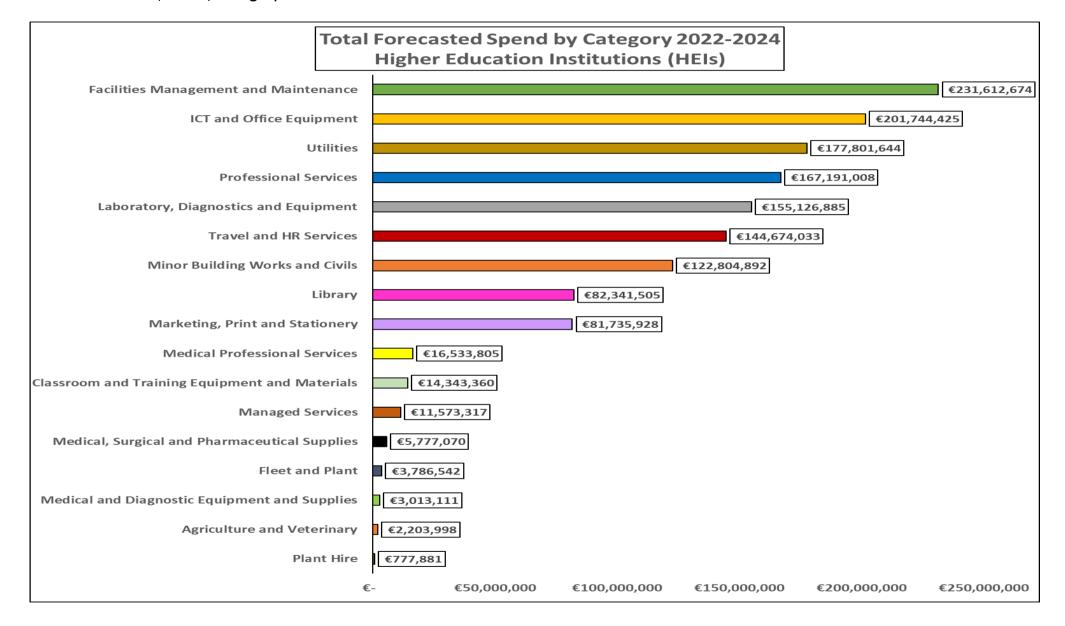

#### Total Forecasted Spend by Category 2022 – 2024

| Category                                       | Total Forecasted Spend: 2022-2024 |
|------------------------------------------------|-----------------------------------|
| Facilities Management and Maintenance          | €231,612,674                      |
| ICT and Office Equipment                       | €201,744,425                      |
| Utilities                                      | €177,801,644                      |
| Professional Services                          | €167,191,008                      |
| Laboratory, Diagnostics and Equipment          | €155,126,885                      |
| Travel and HR Services                         | €144,674,033                      |
| Minor Building Works and Civils                | €122,804,892                      |
| Library                                        | €82,341,505                       |
| Marketing, Print and Stationery                | €81,735,928                       |
| Medical Professional Services                  | €16,533,805                       |
| Classroom and Training Equipment and Materials | €14,343,360                       |
| Managed Services                               | €11,573,317                       |
| Medical, Surgical and Pharmaceutical Supplies  | €5,777,070                        |
| Fleet and Plant                                | €3,786,542                        |
| Medical and Diagnostic Equipment and Supplies  | €3,013,111                        |
| Agriculture and Veterinary                     | €2,203,998                        |
| Plant Hire                                     | €777,881                          |
| Total                                          | €1,423,042,077                    |