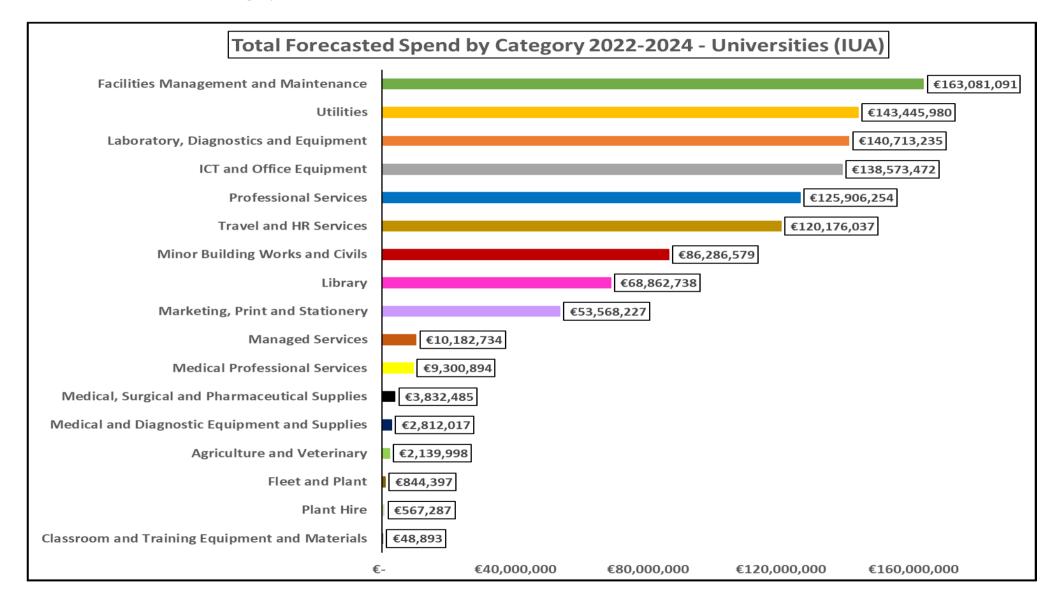

### Total Forecasted Spend by Category 2022 – 2024

| Category                                        | Total Forecasted Spend: 2022-2024 |
|-------------------------------------------------|-----------------------------------|
| Facilities Management and Maintenance           | €163,081,091                      |
| Utilities                                       | €143,445,980                      |
| Laboratory, Diagnostics and Equipment           | €140,713,235                      |
| ICT and Office Equipment                        | €138,573,472                      |
| Professional Services                           | €125,906,254                      |
| Travel and HR Services                          | €120,176,037                      |
| Minor Building Works and Civils                 | €86,286,579                       |
| Library                                         | €68,862,738                       |
| Marketing, Print and Stationery                 | €53,568,227                       |
| Managed Services                                | €10,182,734                       |
| Medical Professional Services                   | €9,300,894                        |
| Medical, Surgical and Pharmaceutical Supplies   | €3,832,485                        |
| Medical and Diagnostic Equipment and Supplies   | €2,812,017                        |
| Agriculture and Veterinary                      | €2,139,998                        |
| Fleet and Plant                                 | €844,397                          |
| Plant Hire                                      | €567,287                          |
| Classroom and Training Equipment and Materials* | €48,893                           |
| Total                                           | €1,070,342,318                    |

<sup>\*</sup> Classroom and Training Equipment and Materials not comprehended in other categories of spend.