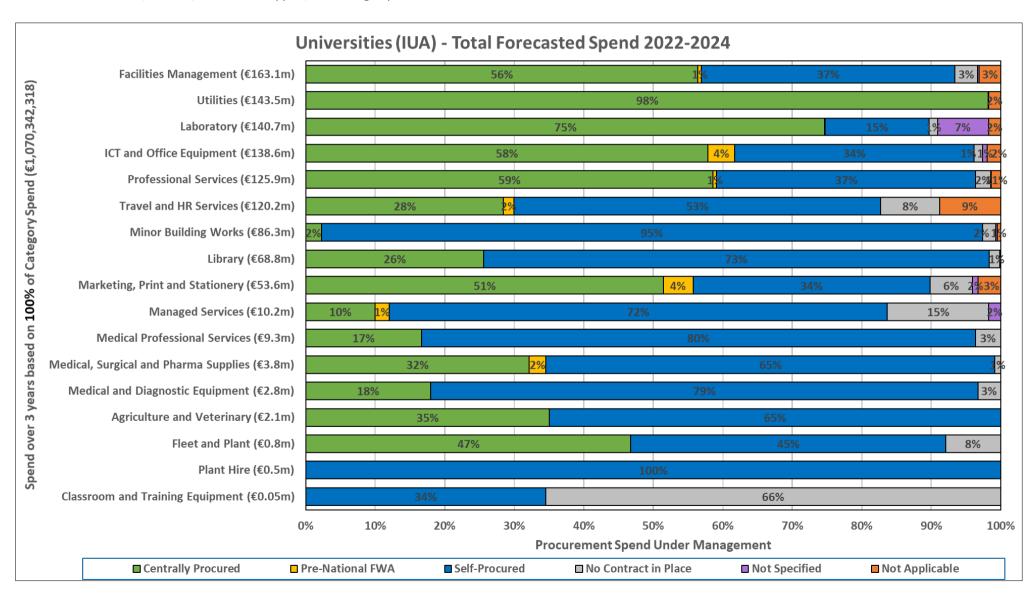

| €27,304,182                        |
| Not Specified                             | €12,612,397                        |
| Pre-National Framework Agreement/Contract | €11,340,812                        |
| Total                                     | €1,070,342,318                     |
| Not Applicable                            | Not Specified Pre-National         |
| Not                                       | Not Specified Pre-National         |
| No Contract in Place 3%                   | 1% Framework Agreement/Contract 1% |
| Self-Procured 38%                         | Centrally Procured 54%             |
|                                           |                                    |





Total Forecasted Spend by Contract Type per Category 2022 – 2024