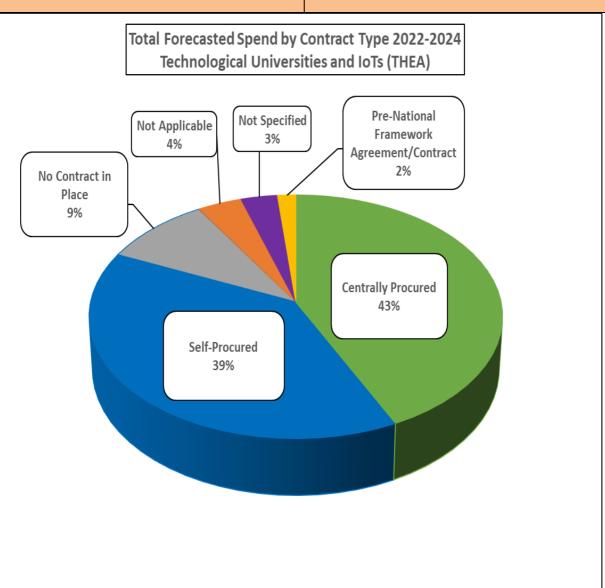

## Total Forecasted Spend by Contract Type 2022 – 2024

| Contract Type                             | Total Forecasted Spend: 2022-2024 |
|-------------------------------------------|-----------------------------------|
| Centrally Procured                        | €98,387,136                       |
| Self-Procured                             | €89,322,096                       |
| No Contract in Place                      | €21,727,698                       |
| Not Applicable                            | €9,017,705                        |
| Not Specified                             | €7,367,000                        |
| Pre-National Framework Agreement/Contract | €3,674,014                        |
| Total                                     | €229,495,650                      |