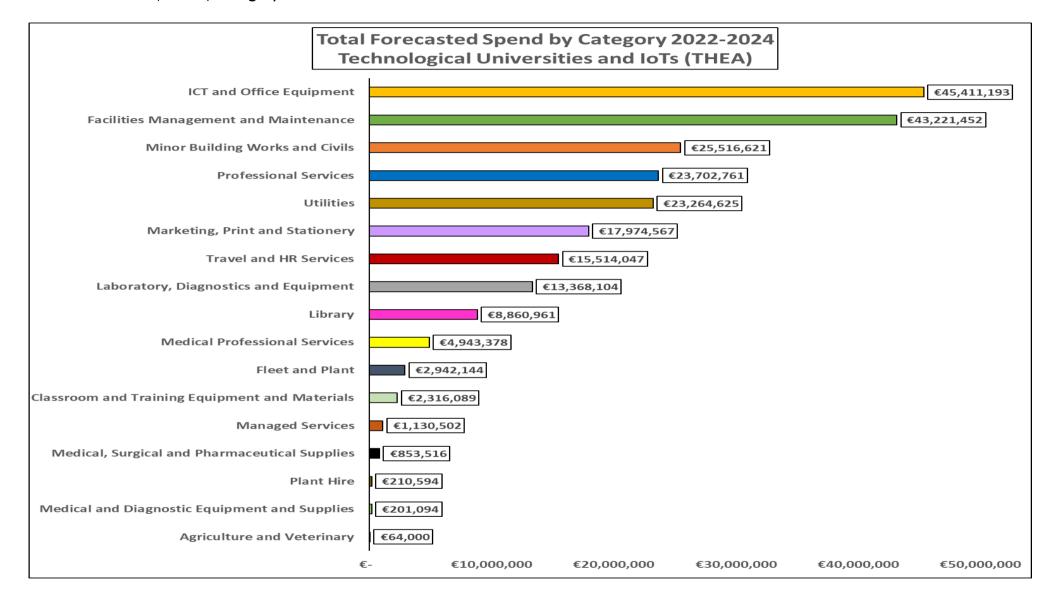

## Total Forecasted Spend by Category 2022 – 2024

| Category                                        | Total Forecasted Spend: 2022-2024 |
|-------------------------------------------------|-----------------------------------|
| ICT and Office Equipment                        | €45,411,193                       |
| Facilities Management and Maintenance           | €43,221,452                       |
| Minor Building Works and Civils                 | €25,516,621                       |
| Professional Services                           | €23,702,761                       |
| Utilities                                       | €23,264,625                       |
| Marketing, Print and Stationery                 | €17,974,567                       |
| Travel and HR Services                          | €15,514,047                       |
| Laboratory, Diagnostics and Equipment           | €13,368,104                       |
| Library                                         | €8,860,961                        |
| Medical Professional Services                   | €4,943,378                        |
| Fleet and Plant                                 | €2,942,144                        |
| Classroom and Training Equipment and Materials* | €2,316,089                        |
| Managed Services                                | €1,130,502                        |
| Medical, Surgical and Pharmaceutical Supplies   | €853,516                          |
| Plant Hire                                      | €210,594                          |
| Medical and Diagnostic Equipment and Supplies   | €201,094                          |
| Agriculture and Veterinary                      | €64,000                           |
| Total                                           | €229,495,650                      |

<sup>\*</sup> Classroom and Training Equipment and Materials not comprehended in other categories of spend.