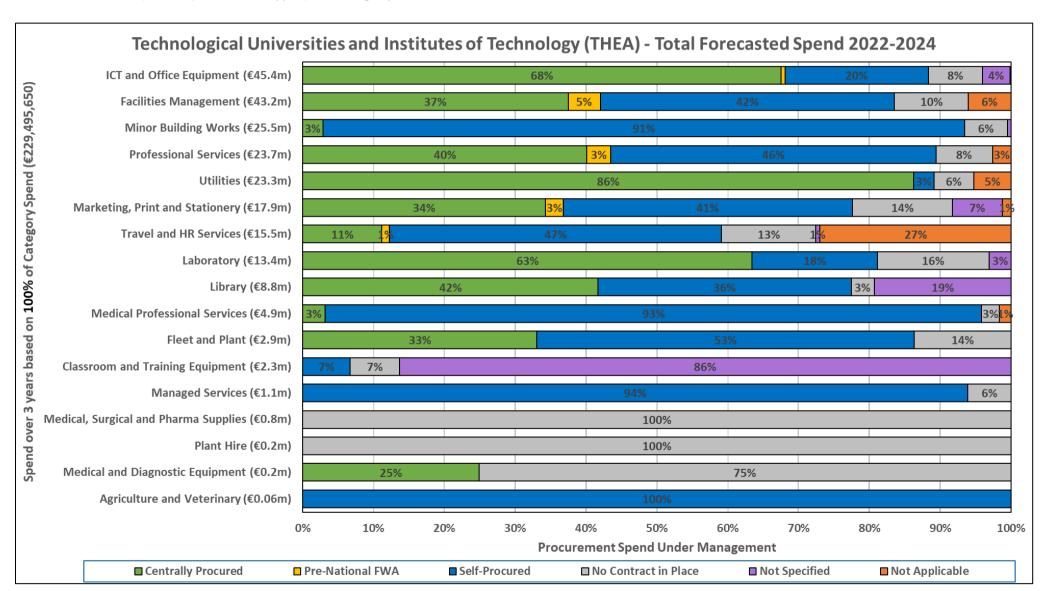

pe                             | Total Forecasted Spend: 2022-2024 |
|-------------------------------------------|-----------------------------------|
| Centrally Procured                        | €98,387,136                       |
| Self-Procured                             | €89,322,096                       |
| No Contract in Place                      | €21,727,698                       |
| Not Applicable                            | €9,017,705                        |
| Not Specified                             | €7,367,000                        |
| Pre-National Framework Agreement/Contract | €3,674,014                        |
| Total                                     | €229,495,650                      |









Total Forecasted Spend by Contract Type per Category 2022 – 2024