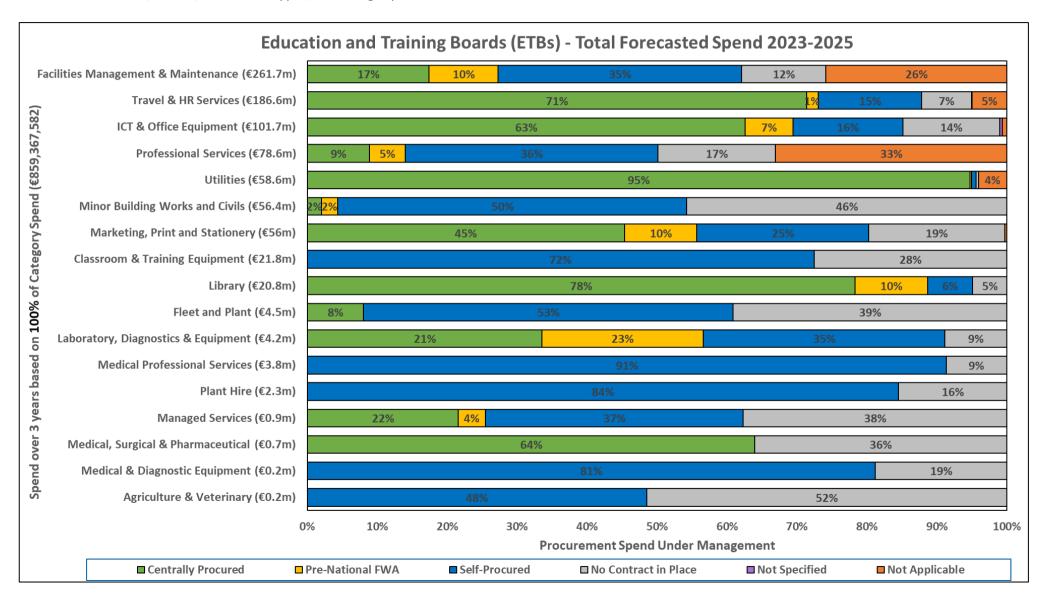

| €50,097,560                       |
| Not Specified                                                                                                                                            | €579,825                          |
| Total                                                                                                                                                    | €859,367,582                      |
| Pre-National Framework Agreement/Contract €50,097,560 6%  Not Applicable €106,310,575 12%  No Contract in Place €119,543,005 14%  Self-Proc €232,523 27% | 3,410                             |





Total Forecasted Spend by Contract Type per Category 2023 – 2025