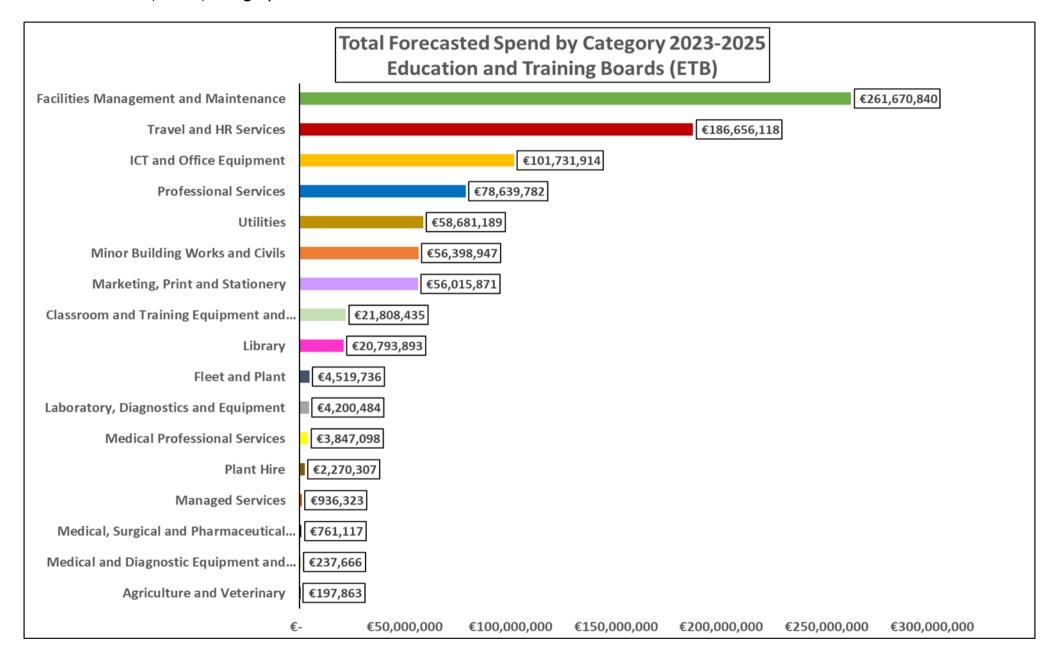

#### Total Forecasted Spend by Category 2023 – 2025

| Category                                        | Total Forecasted Spend: 2023-2025 |
|-------------------------------------------------|-----------------------------------|
| Facilities Management and Maintenance           | €261,670,840                      |
| Travel and HR Services                          | €186,656,118                      |
| ICT and Office Equipment                        | €101,731,914                      |
| Professional Services                           | €78,639,782                       |
| Utilities                                       | €58,681,189                       |
| Minor Building Works and Civils                 | €56,398,947                       |
| Marketing, Print and Stationery                 | €56,015,871                       |
| Classroom and Training Equipment and Materials* | €21,808,435                       |
| Library                                         | €20,793,893                       |
| Fleet and Plant                                 | €4,519,736                        |
| Laboratory, Diagnostics and Equipment           | €4,200,484                        |
| Medical Professional Services                   | €3,847,098                        |
| Plant Hire                                      | €2,270,307                        |
| Managed Services                                | €936,323                          |
| Medical, Surgical and Pharmaceutical Supplies   | €761,117                          |
| Medical and Diagnostic Equipment and Supplies   | €237,666                          |
| Agriculture and Veterinary                      | €197,863                          |
| Total                                           | €859,367,582                      |

<sup>\*</sup> Classroom and Training Equipment and Materials not comprehended in other categories of spend.