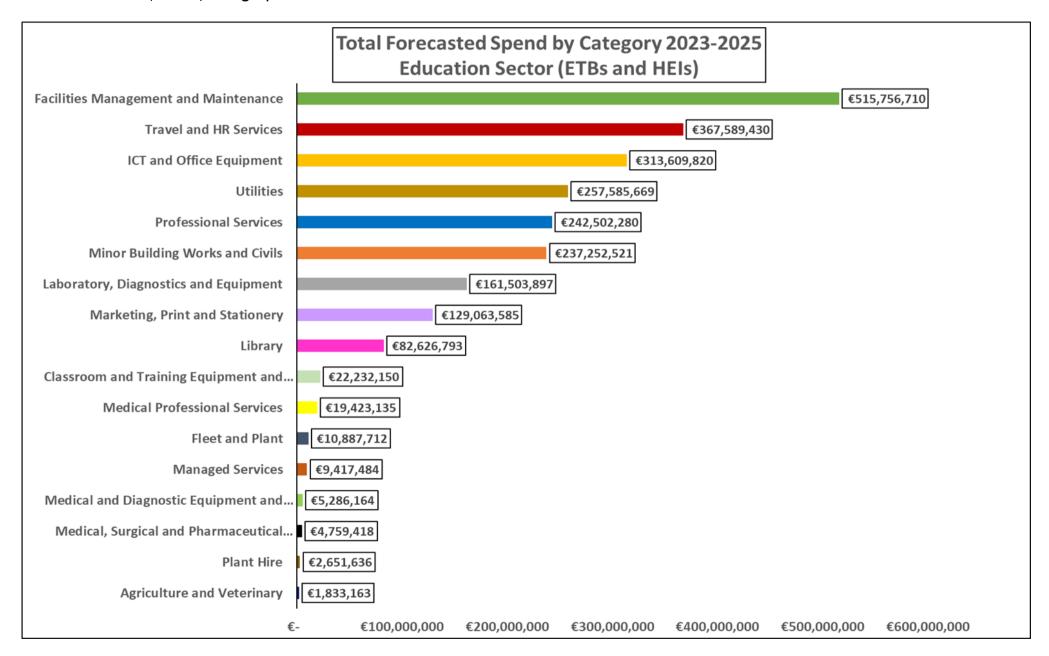

## Total Forecasted Spend by Category 2023 – 2025

| Category                                        | Total Forecasted Spend: 2023-2025 |
|-------------------------------------------------|-----------------------------------|
| Facilities Management and Maintenance           | €515,756,710                      |
| Travel and HR Services                          | €367,589,430                      |
| ICT and Office Equipment                        | €313,609,820                      |
| Utilities                                       | €257,585,669                      |
| Professional Services                           | €242,502,280                      |
| Minor Building Works and Civils                 | €237,252,521                      |
| Laboratory, Diagnostics and Equipment           | €161,503,897                      |
| Marketing, Print and Stationery                 | €129,063,585                      |
| Library                                         | €82,626,793                       |
| Classroom and Training Equipment and Materials* | €22,232,150                       |
| Medical Professional Services                   | €19,423,135                       |
| Fleet and Plant                                 | €10,887,712                       |
| Managed Services                                | €9,417,484                        |
| Medical and Diagnostic Equipment and Supplies   | €5,286,164                        |
| Medical, Surgical and Pharmaceutical Supplies   | €4,759,418                        |
| Plant Hire                                      | €2,651,636                        |
| Agriculture and Veterinary                      | €1,833,163                        |
| Total                                           | €2,383,981,566                    |

<sup>\*</sup> Classroom and Training Equipment and Materials not comprehended in other categories of spend.