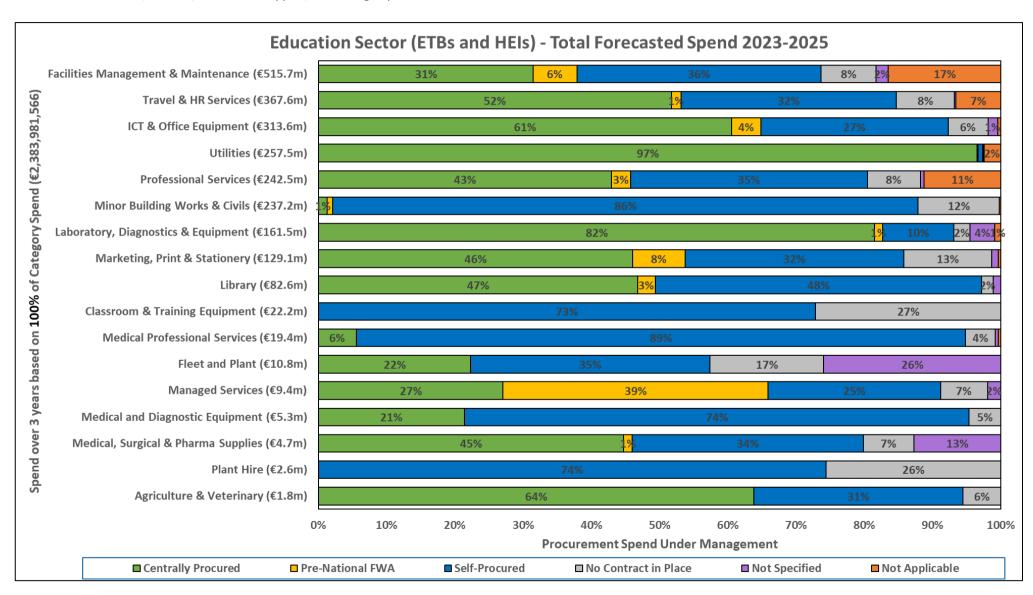

1,003                                                                                                |
| Pre-National Framework Agreement/Contract | €77,946,111                                                                                                 |
| Not Specified                             | €27,682,969                                                                                                 |
| Total                                     | €2,383,981,566                                                                                              |
| Not Applicable Agreen                     | onal Framework ment/Contract 7,946,111 3%  Centrally Procured €1,138,572,798 48%  Centrally Procured €1,48% |







Total Forecasted Spend by Contract Type per Category 2023 – 2025