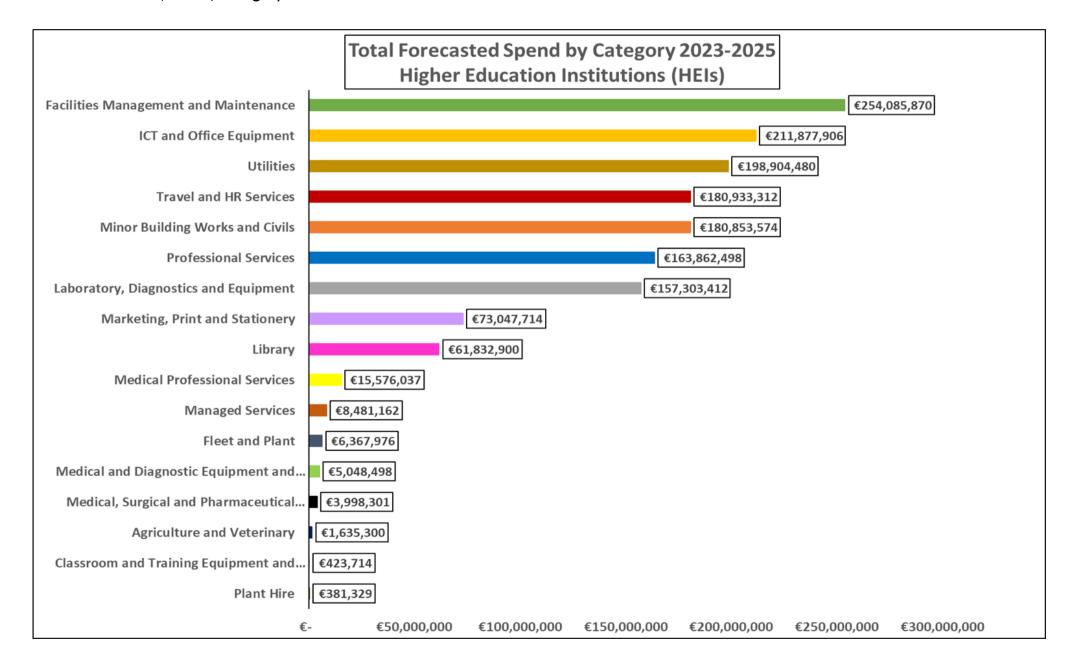

### Total Forecasted Spend by Category 2023 – 2025

| Category                                        | Total Forecasted Spend: 2023-2025 |
|-------------------------------------------------|-----------------------------------|
| Facilities Management and Maintenance           | €254,085,870                      |
| ICT and Office Equipment                        | €211,877,906                      |
| Utilities                                       | €198,904,480                      |
| Travel and HR Services                          | €180,933,312                      |
| Minor Building Works and Civils                 | €180,853,574                      |
| Professional Services                           | €163,862,498                      |
| Laboratory, Diagnostics and Equipment           | €157,303,412                      |
| Marketing, Print and Stationery                 | €73,047,714                       |
| Library                                         | €61,832,900                       |
| Medical Professional Services                   | €15,576,037                       |
| Managed Services                                | €8,481,162                        |
| Fleet and Plant                                 | €6,367,976                        |
| Medical and Diagnostic Equipment and Supplies   | €5,048,498                        |
| Medical, Surgical and Pharmaceutical Supplies   | €3,998,301                        |
| Agriculture and Veterinary                      | €1,635,300                        |
| Classroom and Training Equipment and Materials* | €423,714                          |
| Plant Hire                                      | €381,329                          |
| Total                                           | €1,524,613,984                    |

<sup>\*</sup> Classroom and Training Equipment and Materials not comprehended in other categories of spend.