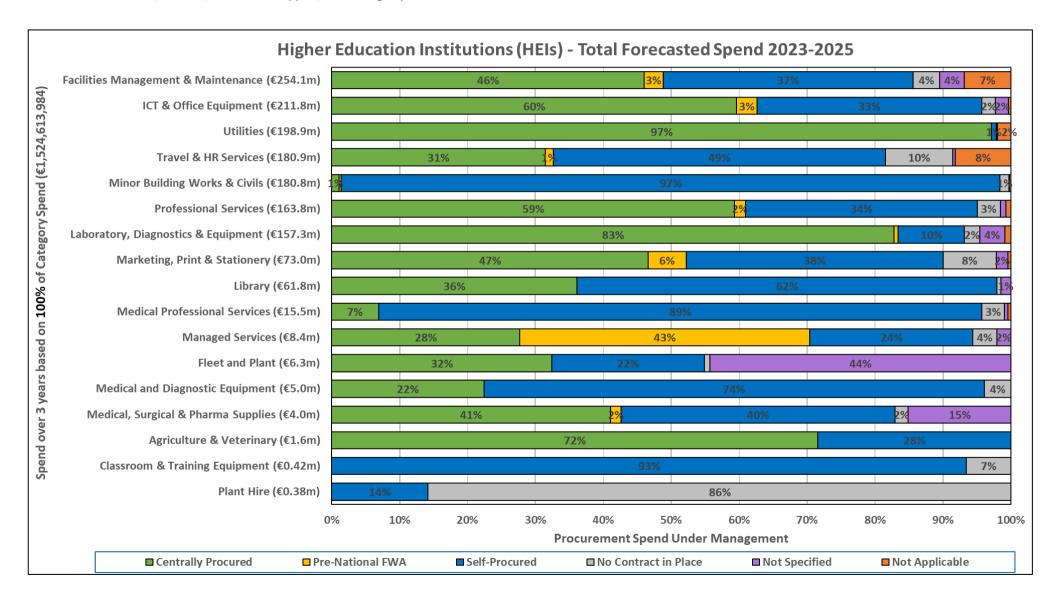

|
| Pre-National Framework Agreement/Contract | €27,848,551                                                                                                                     |
| Not Specified                             | €27,103,144                                                                                                                     |
| Total                                     | €1,524,613,984                                                                                                                  |
| Not Applicable Pre                        | P-National Framework greement/Contract €27,848,551 2%  Centrally Procured €788,259,591 52%  Centrally Procured €788,259,591 52% |





Total Forecasted Spend by Contract Type per Category 2023 – 2025